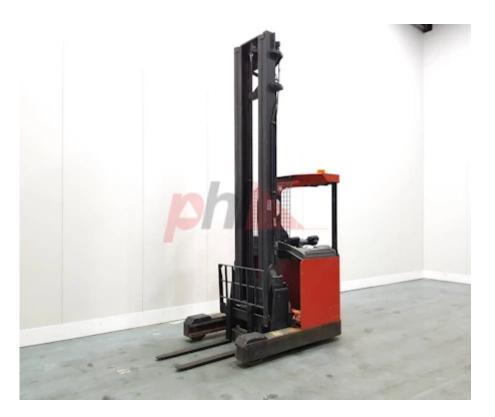

## Specification

| Stock No       |        | 557410  |
|----------------|--------|---------|
| Туре           |        | REACH   |
| Make           | TOYOTA |         |
| Model          |        | RR B3   |
| Year           |        | 2008    |
| Euromast       |        | 3F950   |
| Hours          |        | 0       |
| Capacity       |        | 1600 kg |
| Lift height    |        | 9500    |
| Values         |        |         |
| Quality Rating |        | 3       |
|                |        |         |

## Mechanical

Character.

Load Centre (c) 400/500/600 mm Operating mode (Characteristic) Seated

Weights

Service weight (Total weight ) 4000 kg

Wheels

Tyres type Polyurethane

| Dimensions                            |                |
|---------------------------------------|----------------|
| Free lift (h2)                        | 3200 mm        |
| Lift height (h3)                      | 9500 mm        |
| Extended height (h4)                  | 10500 mm       |
| Height of overhead guard (cabin) (h6) | 2160 mm        |
| Height of reach legs (h8)             | 320 mm         |
| Overall length (I1)                   | 2250 mm        |
| Length to fork face (I2)              | 1250 mm        |
| Overall width (b1/b2)                 | 1280 mm        |
| Forks length (I)                      | 1000 mm        |
| Fork carriage (class)                 | DIN 15173 / 2A |
| Fork carriage width (b3)              | 900 mm         |
| Width between legs (b4)               | 900 mm         |
| Length of chasis (I7)                 | 1775 mm        |
| Collapsed height (h1)                 | 3875 mm        |
| Forks height (s)                      | 40 mm          |
| Forks width (e)                       | 100 mm         |
|                                       |                |