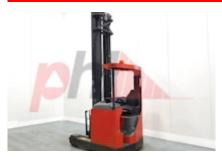

## Specification

| Stock No       |        | 557410  |
|----------------|--------|---------|
| Туре           |        | REACH   |
| Make           | TOYOTA |         |
| Model          |        | RR B3   |
| Year           |        | 2008    |
| Euromast       |        | 3F950   |
| Hours          |        | 0       |
| Capacity       |        | 1600 kg |
| Lift height    |        | 9500    |
| Values         |        |         |
| Quality Rating |        | 3       |
|                |        |         |

## Mechanical

Character.

Load Centre (c) 400/500/600 mm Operating mode (Characteristic) Seated

Weights

Service weight (Total weight ) 4000 kg

Wheels

Tyres type Polyurethane

| Dimensions                            |                |
|---------------------------------------|----------------|
| Free lift (h2)                        | 3200 mm        |
| Lift height (h3)                      | 9500 mm        |
| Extended height (h4)                  | 10500 mm       |
| Height of overhead guard (cabin) (h6) | 2160 mm        |
| Height of reach legs (h8)             | 320 mm         |
| Overall length (I1)                   | 2250 mm        |
| Length to fork face (I2)              | 1250 mm        |
| Overall width (b1/b2)                 | 1280 mm        |
| Forks length (I)                      | 1000 mm        |
| Fork carriage (class)                 | DIN 15173 / 2A |
| Fork carriage width (b3)              | 900 mm         |
| Width between legs (b4)               | 900 mm         |
| Length of chasis (I7)                 | 1775 mm        |
| Collapsed height (h1)                 | 3875 mm        |
| Forks height (s)                      | 40 mm          |
| Forks width (e)                       | 100 mm         |
|                                       |                |